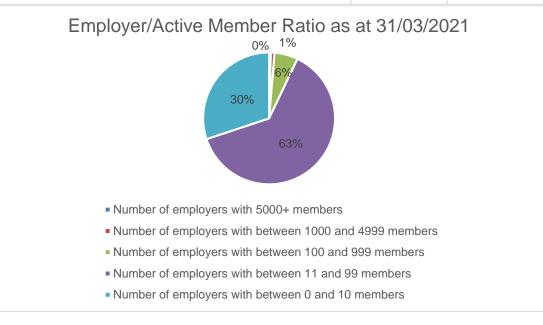

Annex 2

| Employers/Active Members Ratio                         | 31/03/2020 | 31/03/2021 | +/- |
|--------------------------------------------------------|------------|------------|-----|
| Number of employers with 5000+ members                 | 2          | 2          | +0  |
| Number of employers with between 1000 and 4999 members | 4          | 4          | +0  |
| Number of employers with between 100 and 999 members   | 23         | 26         | +3  |
| Number of employers with between 11 and 99 members     | 271        | 284        | +13 |
| Number of employers with between 0 and 10 members      | 140        | 136        | -4  |
| Total                                                  | 440        | 452        | +12 |