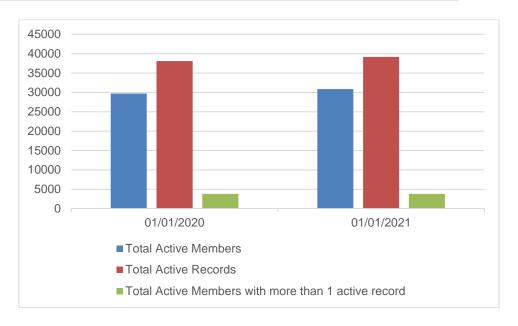

Annex 1

| Active membership                                   | 31/03/2020 | 31/03/2021 | +/-   |
|-----------------------------------------------------|------------|------------|-------|
| Total Active Members                                | 29708      | 30868      | +1160 |
| Total Active Records                                | 38089      | 39164      | +1075 |
| Total Active Members with more than 1 active record | 3796       | 3770       | -26   |