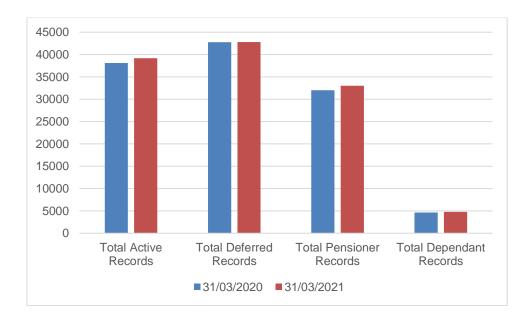

Annex 3 – Total number of member records by type

|                         | 31/03/2020 | 31/03/2021 | +/-   |
|-------------------------|------------|------------|-------|
| Total Active Records    | 38089      | 39164      | +1075 |
| Total Deferred Records  | 42748      | 42788      | +40   |
| Total Pensioner Records | 31998      | 33014      | +1016 |
| Total Dependant Records | 4654       | 4784       | +130  |